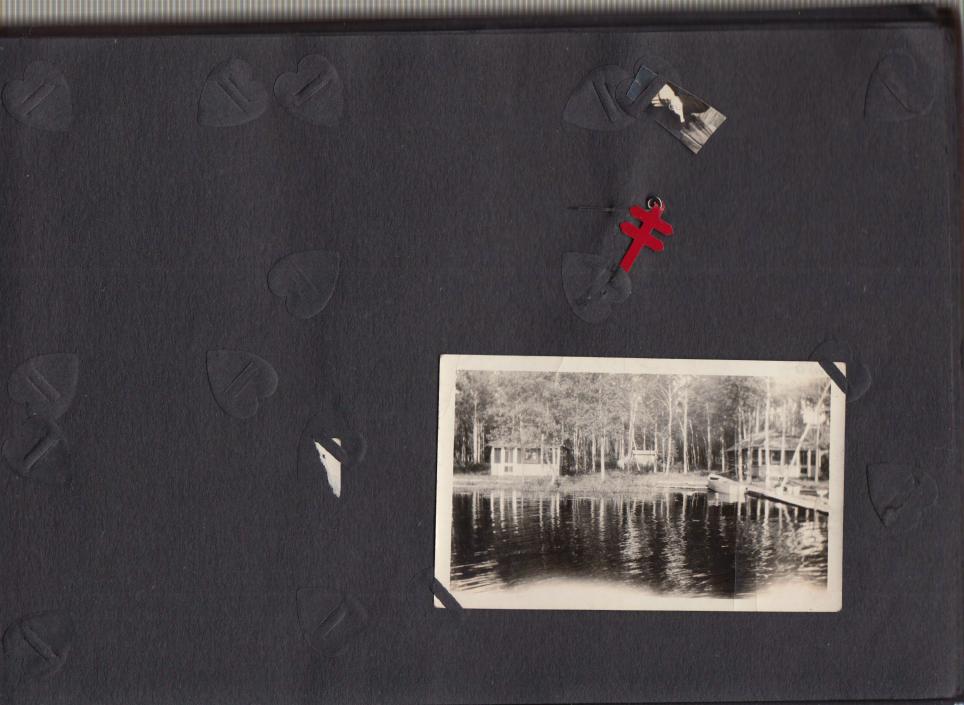

# PHOTOGRAPHS

Raymond Shuey

Red

Rock Lake

Hunting with Bill Bantleon, November 1926 Fairbanks, Minnesota

< Pokegema

Stub nearly fell in getting there.

Power Plant