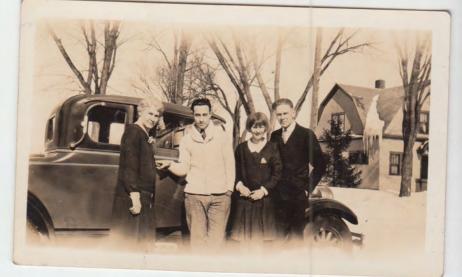

# PHOTOGRAPHS

Raymond Shuey





Red



Rock Lake











Hunting with Bill Bantleon, November 1926 Fairbanks, Minnesota











< Pokegema



Stub nearly fell in getting there.



Power Plant



Fishway

Lower Snake

Energetic Axel at the Point









K.P. Rath









Partridge Lane



Once seen alwars remembered











#### Hunting with Bill Bantleon, November 1926 Fairbanks, Minnesota



## Somewhere between here and there

#### mille Lac's Lake

We killed & that day

Snakes









### Cottage Shore





"Shorty mechanic" (

(Kaiser)







Up a ways on Fower Snake











"Top of the World" Lower Snake

#### Sharon - Jan. 1928



The wrong trail from Sharon



Grace





??? & Grace by Shuey farm house.



"I'd like to think when life is done That I had filled a needed post, That here and there I'd paid my fare With more han idle talk and boast; That I had taken gifts divine, The breath of life and manhood fine, And tried to use them now and then In service for my fellow men."



Helen Engler July 8, 1927









George & Grace



George



Mary, George & Grace