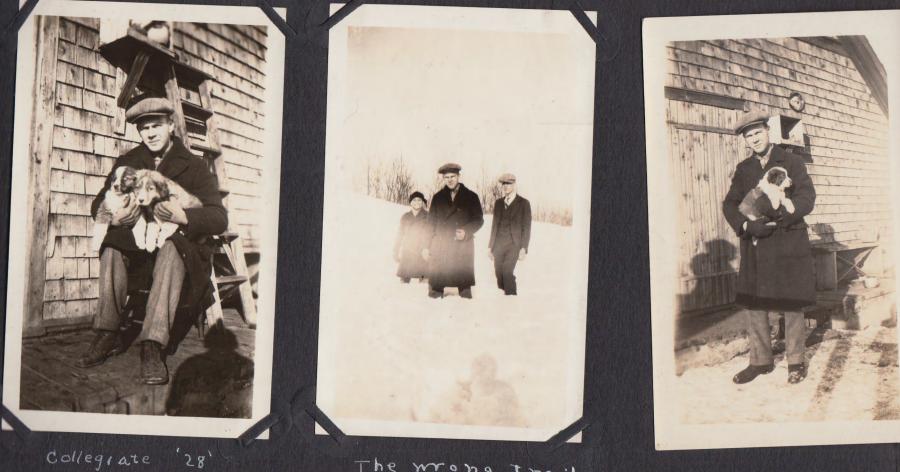

#### Sharon - Jan. 1928

The wrong trail from Sharon

Grace

??? & Grace by Shuey farm house.

"I'd like to think when life is done That I had filled a needed post, That here and there I'd paid my fare With more han idle talk and boast; That I had taken gifts divine, The breath of life and manhood fine, And tried to use them now and then In service for my fellow men."