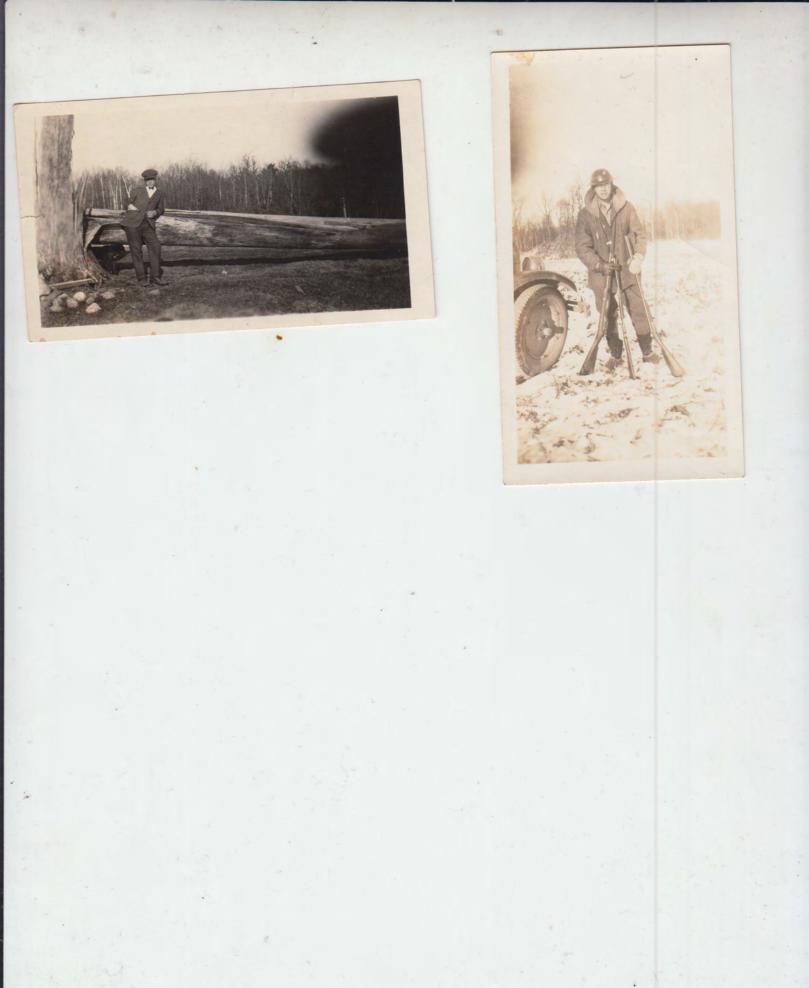

# PHOTOGRAPHS

Raymond Shuey

Red

Rock Lake

Hunting with Bill Bantleon, November 1926 Fairbanks, Minnesota

< Pokegema

Stub nearly fell in getting there.

Power Plant

#### Hunting with Bill Bantleon, November 1926 Fairbanks, Minnesota