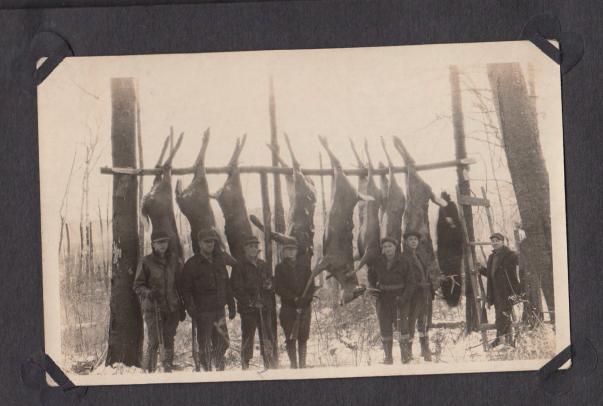

#### Hunting with Bill Bantleon, November 1926 Fairbanks, Minnesota

#### mille Lac's Lake

We killed & that day

Snakes