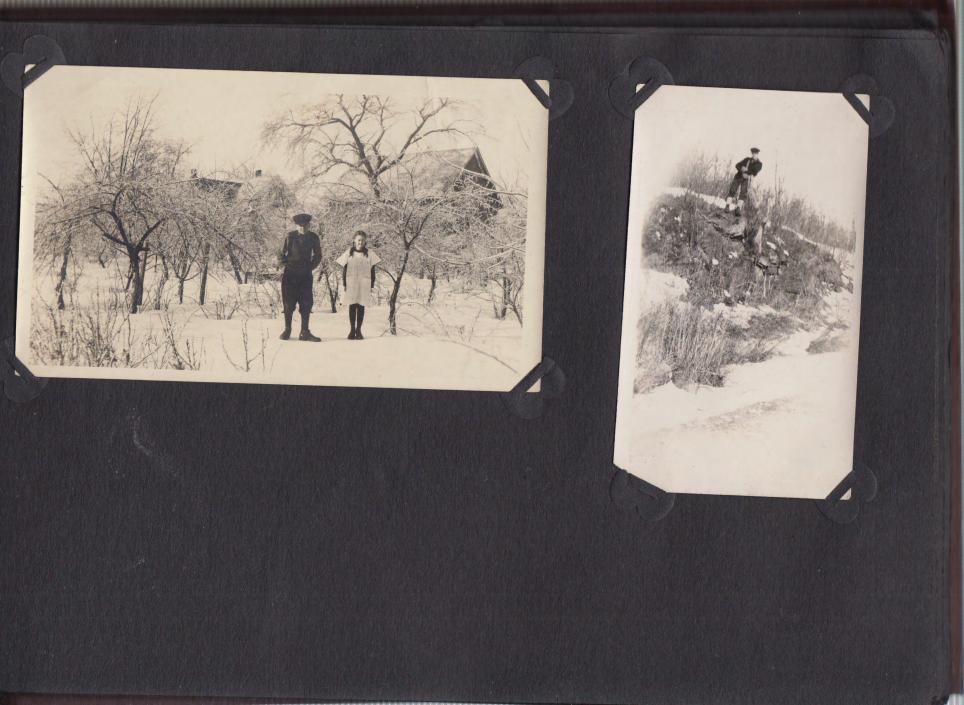

#### Sharon - Jan. 1928

The wrong trail from Sharon

Grace

??? & Grace by Shuey farm house.

"I'd like to think when life is done That I had filled a needed post, That here and there I'd paid my fare With more han idle talk and boast; That I had taken gifts divine, The breath of life and manhood fine, And tried to use them now and then In service for my fellow men."