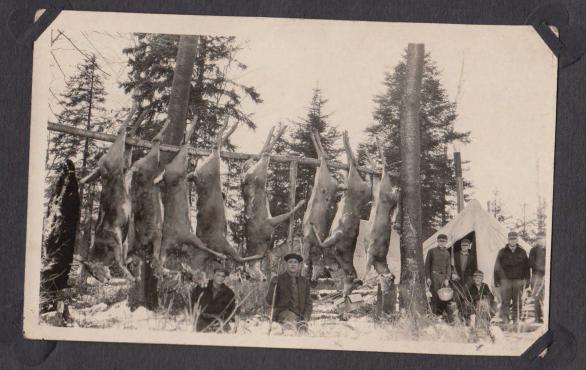

#### Hunting with Bill Bantleon, November 1926 Fairbanks, Minnesota

#### mille Lac's Lake

We killed & that day

Snakes