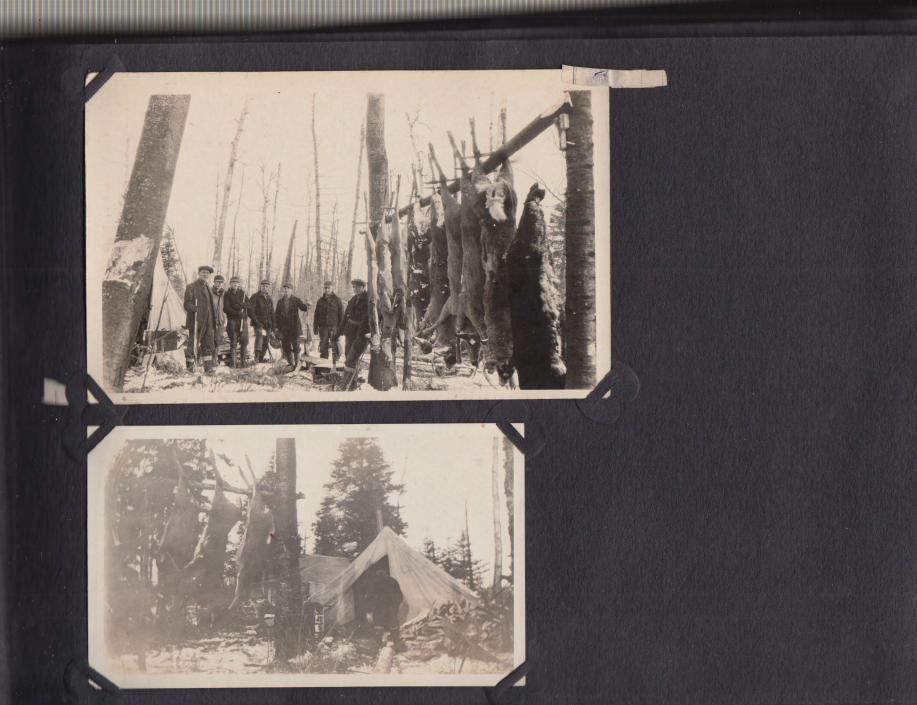

#### Hunting with Bill Bantleon, November 1926 Fairbanks, Minnesota

#### mille Lac's Lake

We killed & that day

Snakes