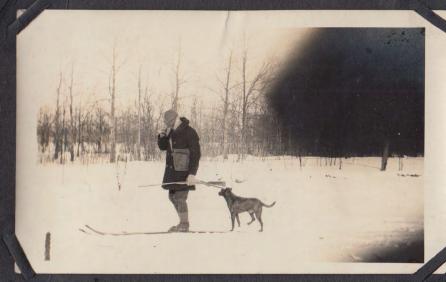

# PHOTOGRAPHS

Raymond Shuey





Red



Rock Lake











Hunting with Bill Bantleon, November 1926 Fairbanks, Minnesota











< Pokegema



Stub nearly fell in getting there.



Power Plant



Fishway

Lower Snake

Energetic Axel at the Point









K.P. Rath









Partridge Lane



Once seen alwars remembered











#### Hunting with Bill Bantleon, November 1926 Fairbanks, Minnesota



## Somewhere between here and there

#### mille Lac's Lake

We killed & that day

Snakes









### Cottage Shore





"Shorty mechanic" (

(Kaiser)







Up a ways on Fower Snake











"Top of the World" Lower Snake

#### Sharon - Jan. 1928



The wrong trail from Sharon



Grace





??? & Grace by Shuey farm house.



"I'd like to think when life is done That I had filled a needed post, That here and there I'd paid my fare With more han idle talk and boast; That I had taken gifts divine, The breath of life an